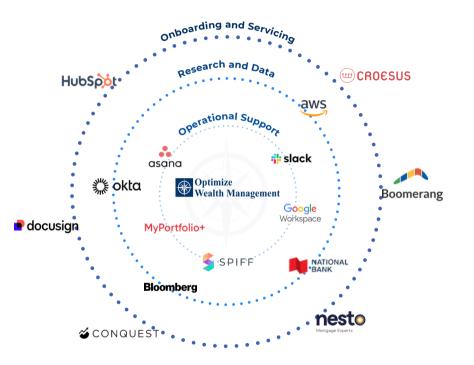

### Deliver Our Robust Onboarding Platform and technology

- Clients benefit from our digital-first onboarding platform.
- Instantly initiate transfers, effortlessly set up and adjust ongoing payments.
- Track your progress by the minute through your Optimize Dashboard.
- Onboard and service new clients at the click of a button.
- A centralized hub for all of your systems, technologies and client information.

#### Core Platform Systems

- Our CRM
- Advisor Portal
- Client Portal
- Portfolio Reporting
- Payroll/SPIFF
- Investment Research Portal