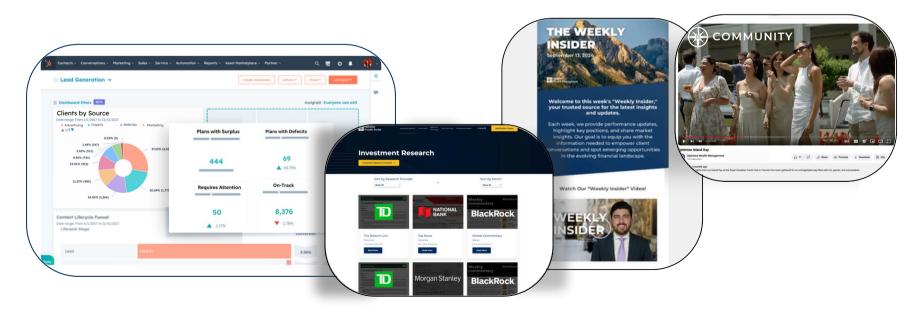

### Deliver Our Robust Onboarding Platform and technology

- Clients benefit from our digital-first onboarding platform.
- Instantly initiate transfers, effortlessly set up and adjust ongoing payments.
- Track your progress by the minute through your Optimize Dashboard.
- Onboard and service new clients at the click of a button.
- A centralized hub for all of your systems, technologies and client information.

#### Core Platform Systems

- Our CRM
- Advisor Portal
- Client Portal
- Portfolio Reporting
- Payroll/SPIFF
- Investment Research Portal

#### Enjoy the benefits of the optimize community:

- Access our Advisor Portal for daily research and company updates.
- Receive regular curated content geared to streamlining and growing your business.
- Work with our Practice Management Team to get the latest in Best Practices and Growth Strategies.
- Attend Regional and Firm wide Conferences to connect and collaborate with your Optimize Colleagues.